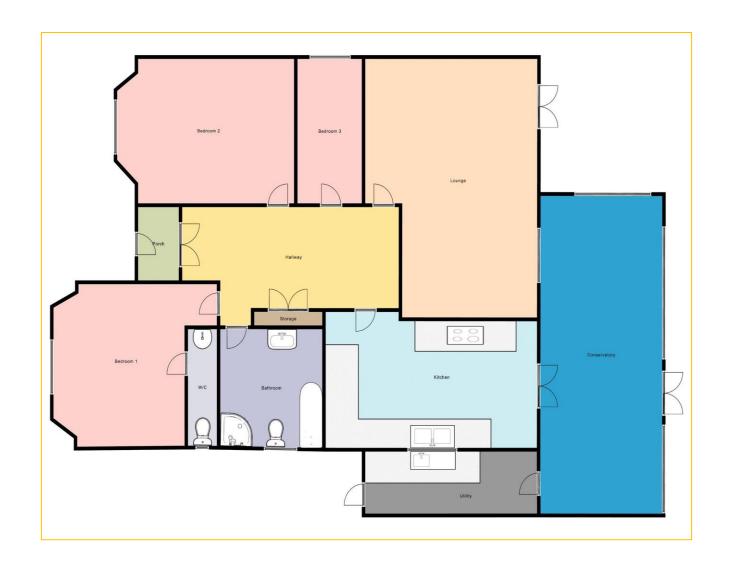

#### **Entrance Porch** 4' 10" x 4' 6" (1.47m x 1.37m)

Accessed via a double glazed front door. Double glazed, double opening doors to

#### Entrance Hall 15' 8" x 6' 9" (4.77m x 2.06m)

Airing cupboard with a double panel radiator. Additional storage cupboard. Loft access. Double panel radiator. Inset ceiling spot lights.

#### Lounge 20' 0" max x 14' 4" max (6.09m x 4.37m)

Double glazed, double opening doors to the the rear garden. Double glazed window to the rear. Coal effect fireplace with ornamental stone surround. Two double panel radiators.

#### Kitchen 15' 1" x 8' 10" (4.59m x 2.69m)

Double glazed, double opening doors to the conservatory. Double glazed window to the side. Granite worktops with inset stainless steel, one and a half bowl sink with mixer tap. Range of base units and drawers with matching wall mounted cupboards. Wine rack. Fitted double oven. Five ring gas hob with extractor unit over. Space for a fridge freezer. Double panel radiator. Inset ceiling spot lights.

#### **Utility room** 11' 7" x 4' 9" (3.53m x 1.45m)

Double glazed doors to the front and rear. Roll edge worktops with inset single bowl, single drainer sink unit with mixer tap. Under sink storage cupboard with matching wall mounted cupboard. Space and plumbing for a washing machine. Space for tumble drier.

#### Conservatory 22' 5" x 10' 2" (6.83m x 3.10m)

Double glazed, double opening doors to the rear garden. Double glazed windows to the side and rear.

### Bedroom 1 12' 2" into bay x 10' 10" (3.71m x 3.30m) plus door recess

Double glazed bay window to the front. Range of matching fitted wardrobes, drawers, bedside cabinets and overhead storage cupboards. Double panel radiator. Inset ceiling spot lights.

#### En-suite cloakroom 7' 9" x 2' 10" (2.36m x 0.86m)

Tiled room with a double glazed window to the side. Wash hand basin with vanity cupboard and drawers below. Low level WC. Heated towel rail. Inset ceiling spot lights.

#### Bedroom 2 13' 4" x 12' 0" (4.06m x 3.65m)

Double glazed bay window to the front. Double panel radiator. Inset ceiling spot lights.

#### Bedroom 3 12' 0" x 7' 0" (3.65m x 2.13m)

Double glazed window to the side. Range of matching fitted wardrobes, cupboards and drawers. Dressing table with glass fronted display cabinet. Double panel radiator.

#### Family Bathroom 9' 1" x 7' 8" (2.77m x 2.34m)

Tiled room with a double glazed window to the side. Corner shower cubicle with wall mounted controls. Enclosed bath, Wash hand basin with vanity drawer below. Low level WC Heated towel rail. Inset ceiling spot lights.