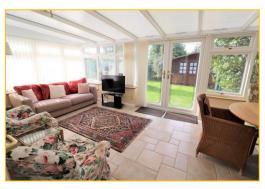

#### Conservatory 22' 5" x 10' 2" (6.83m x 3.10m)

Double glazed, double opening doors to the rear garden. Double glazed windows to the side and rear.