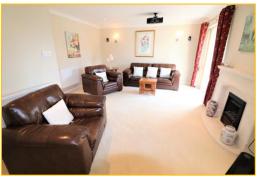

#### Lounge 20' 0" max x 14' 4" max (6.09m x 4.37m)

Double glazed, double opening doors to the the rear garden. Double glazed window to the rear. Coal effect fireplace with ornamental stone surround. Two double panel radiators.