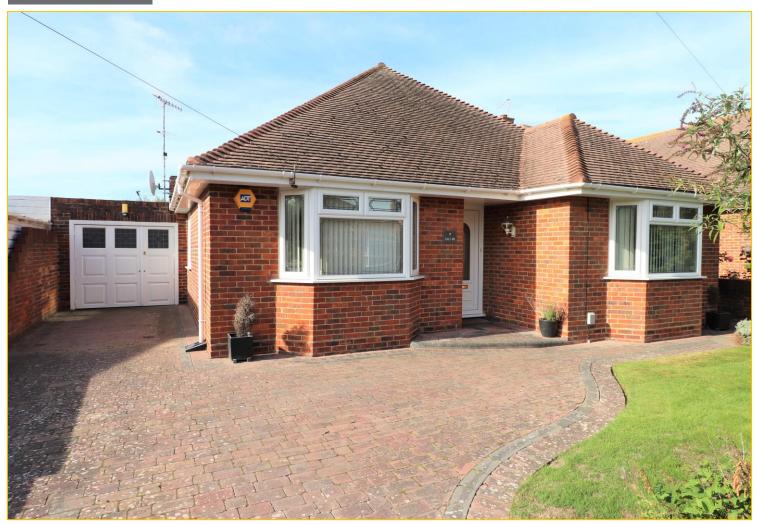

**17 Fairview Avenue**Worthing BN12 4HT

Guide Price £700,000 to £725,000

A fantastic opportunity to acquire this three bedroom detached bungalow situated in the highly desirable location of South Goring within a stones throw of Goring seafront and close to local amenities. Accommodation comprises porch, large entrance hall, 20ft West facing lounge, 15ft1 kitchen, utility room, 22ft5 conservatory, three bedrooms, a family bathroom and en-suite cloakroom. Other benefits include double glazing throughout and gas fired central heating. Externally is a beautifully kept, Westerly aspect rear garden, a garage and off road parking for several vehicles. The property is being sold with no onward chain. Viewings are strongly advised to fully appreciate this property.

#### Garage 19' 0" x 8' 7" (5.79m x 2.61m)

Double opening doors to the front. Double glazed, double opening doors to the rear. Power and light.

#### Front garden

Block paved driveway providing off road parking for several cars. Area of lawn.