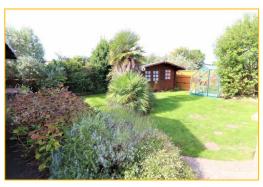

#### Rear Garden

Being enclosed and of a Westerly aspect with an area of lawn, mature shrub borders and paved patio. Two summer houses.